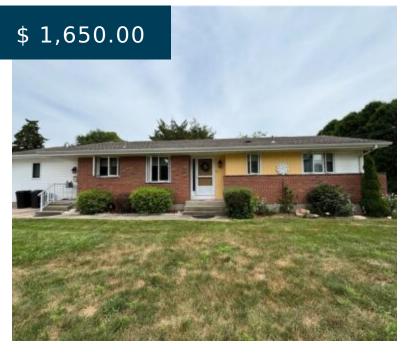

# 57 MAPLEWOOD AV WESTERLY RHODE ISLAND 02891

https://newportri.rentals

57 Maplewood AV Westerly Rhode Island 02891

Looking for a winter rental minutes from the beach? This 4 bedroom, 2 bath is available from October 1st to May 1st of 2025. Oil tank is filled by owners before renters arrive and is to be filled by renters upon departure. Tenants pay electric - Laundry units located in...

- 4 beds
- 2 baths
- Rental

#### **BASIC FACTS**

Property ID: 115536 Rental Type: Seasonal

Bedrooms: 4 Bathrooms: 2

**Full Baths:** 2 **Area:** 1560 sq ft

**Furnished?:** 1 **MLS #:** 1365449