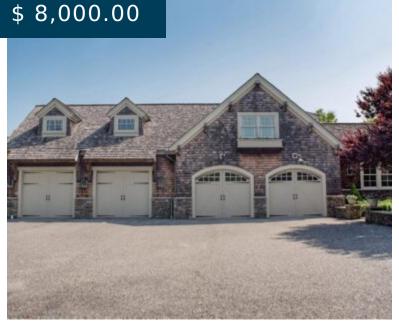

# **58 RIDGE RD NEWPORT RHODE ISLAND 02840**

https://newportri.rentals

58 Ridge RD Newport Rhode Island 02840

• 1 bed

• 1 bath

Rental

Expansive 1 bedroom, 1 bath apartment furnished with high end finishings for rent in the Castle Hill neighborhood of Newport. Just need yourself to move in and enjoy the summertime! Absolutely everything is included with this rental but not limited to utilities, WIFI, parking for 2 cars, biweekly cleaning services,...

#### **BASIC FACTS**

Property ID: 102661 Rental Type: Seasonal

Bedrooms: 1 Bathrooms: 1

Full Baths: 1 Area: 1422 sq ft

**Furnished?:** 1 **MLS #:** 1351459