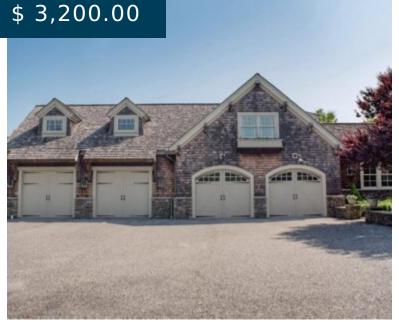

# 58 RIDGE RD NEWPORT RHODE ISLAND 02840

https://newportri.rentals

58 Ridge RD Newport Rhode Island 02840

Short term rental available now through May 31. Expansive 1 bedroom, 1 bath apartment furnished with high end finishings for rent in the Castle Hill neighborhood of Newport. Just need yourself to move in and enjoy the summertime! Absolutely everything is included with this rental but not limited to utilities....

#### **BASIC FACTS**

Property ID: 102650 Rental Type: Seasonal

Bedrooms: 1 Bathrooms: 1

Full Baths: 1 Area: 1422 sq ft

Furnished?: 1 MLS #: 1351457

## **RENTAL TERMS**

Maintenance, Heat, Hot

Projected Availability: 01/23/24 Rental Category: Single Family

Rent Fees Include: Security Deposit Amount: 3200.00

Electric, Furnishings, Grounds

Water,Internet,Laundry