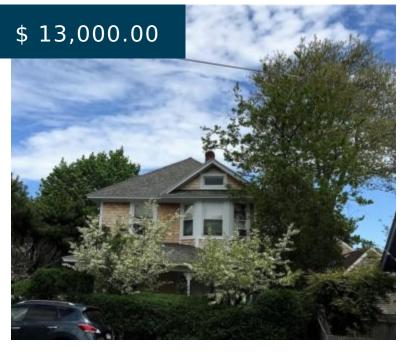

# 6 BERKELEY TER NEWPORT RHODE ISLAND 02840

https://newportri.rentals

6 Berkeley TER Newport Rhode Island 02840

Close to beaches and Cliff Walk, this 3 bedroom home is available furnished. Steps to shops and restaurants and only a quick walk down the hill to harborside entertainment, near International Tennis Hall of Fame. Lovely deck and yard, sunporch. Off street parking for 2 cars. All utilities included June-Sept....