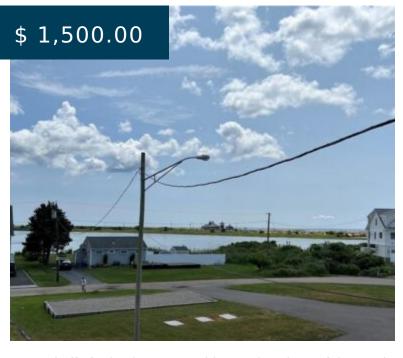

# 6 RABBIT RUN, UNIT#3 WESTERLY RHODE ISLAND 02891

https://newportri.rentals

6 Rabbit RUN, Unit#3 Westerly Rhode Island 02891

Located off of Atlantic Avenue with amazing views of the pond, this efficiency apartment is available for a seasonal rental starting November 1st until June 1st 2025.