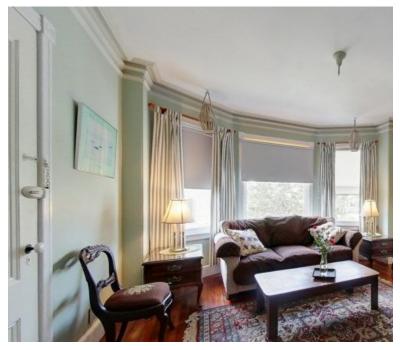

## 616 THAMES ST, NEWPORT, RI 02840, USA

https://newportri.rentals

Downtown 1st floor 2BR apartment available for winter rental includes ALL utilities . Two good sized bedrooms, updated bathroom. Kitchen with breakfast bar. Step outside the glass sliders to a fenced-in backyard perfect for BBQs and enjoying fall and spring evenings. Street parking. 616 Thames St, Newport, RI 02840, USA

## **BASIC FACTS**

Property ID: 17413

Bedrooms: 2

**Area:** 1200 sq ft

Pets Allowed?: No

Rental Type: Winter

Bathrooms: 1

Furnished?: Yes