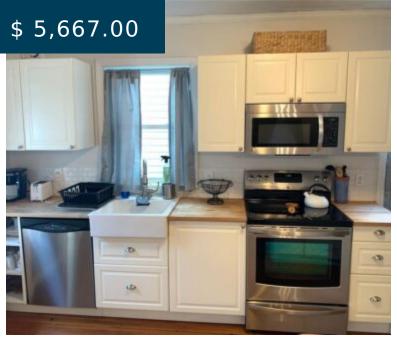

## 65 ROSENEATH AV, UNIT#1/2 NEWPORT RHODE ISLAND 02840

https://newportri.rentals

65 Roseneath AV, Unit#1/2 Newport Rhode Island 02840

Cozy home in the Fifth ward near kings park and New York Yacht Club. This house features: nice fenced back yard with garden, stainless steal appliances, butcher block counter tops and hardwood floors. Available 6/1/25 for a summer rental. 17k for the whole summer.