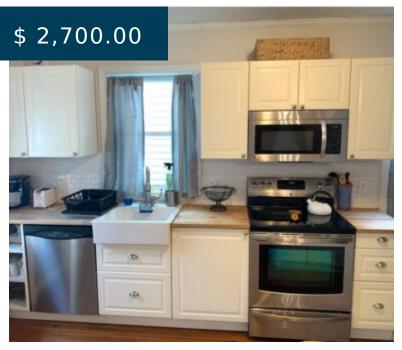

# 65 ROSENEATH AV, UNIT#1/2 NEWPORT RHODE ISLAND 02840

https://newportri.rentals

Cozy home in the Fifth ward near kings park and the New York Yacht Club. This home has a nicely fenced back yard with garden, hardwood floors, stainless steal appliances, and butcher block counter tops. Available 9/2/25 for a winter rental. 65 Roseneath AV, Unit#1/2 Newport Rhode Island 02840