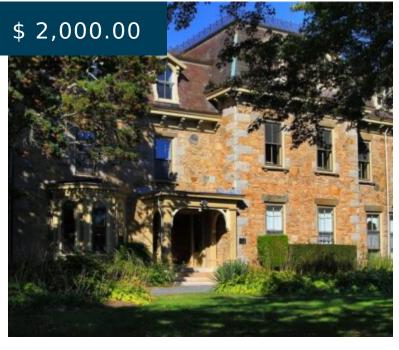

# 66 WEBSTER ST, UNIT#1 NEWPORT RHODE ISLAND 02840

https://newportri.rentals

66 Webster ST, Unit#1 Newport Rhode Island 02840

Available September 1, 2024 through May 2025. Beautiful estate setting on over three acres of mature grounds, this first floor condo is the only unit with a private porch and patio. Large circular driveway with one assigned parking space. Grande front entryway with wrought iron gates leads to the bright...