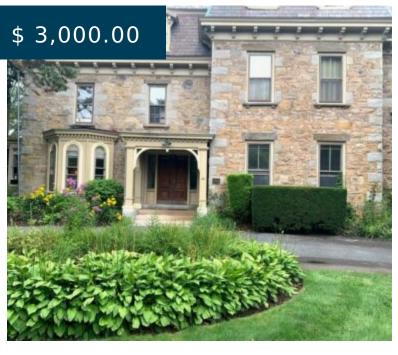

# 66 WEBSTER ST, UNIT#2 NEWPORT RHODE ISLAND 02840

https://newportri.rentals

66 Webster ST, Unit#2 Newport Rhode Island 02840

Large victorian unit with tall ceilings, big bright windows, hardwood floors throughout, large master bedroom and bath, 2 full baths, in unit laundry, large outdoor space and parking. Home comes furnished. Excellent choice for someone looking for prestige and grace. Available 9/3/24 for a furnished winter rental.