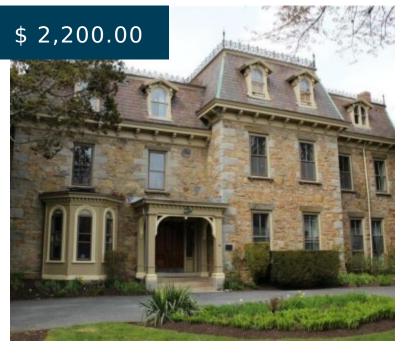

# 66 WEBSTER ST, UNIT#6 NEWPORT RHODE ISLAND 02840

https://newportri.rentals

66 Webster ST, Unit#6 Newport Rhode Island 02840

Available winter 2024-25. This two-level condo boasts period detail with elegant custom trim and wainscoting reflecting the home's distinguished architecture. Built in 1852, Lansmere is one of the finest examples of pre-Civil War stone architecture in Newport surrounded by stone walls and three acres of landscaping that features fine specimen...