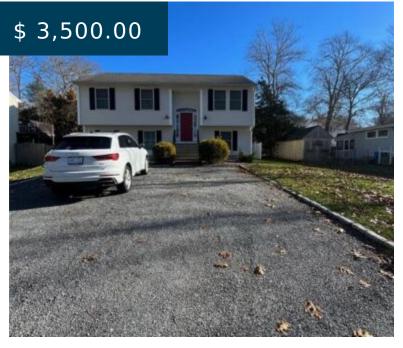

# 67 TWIN LEAF TRL NARRAGANSETT RHODE ISLAND 02874

https://newportri.rentals

67 Twin Leaf TRL Narragansett Rhode Island 02874

COMPLETELY UPDATED RAISED RANCH HOME! NEW KITCHEN WITH QUARTZ COUNTERS AND STAINLESS APPLIANCES.
BASEBOARD HEAT, CENTRAL AIR, BATHROOMS WITH GRANITE COUNTERS, SLIDERS TO LARGE DECK. SPACIOUS OPEN FLOOR PLAN FOR KITCHEN, LIVING, AND DINING AREAS, WITH LOWER LEVEL FAMILY ROOM AND FULL BATH. AMPLE OFF-STREET PARKING. WELL MAINTAINED INTERIOR, NICELY...