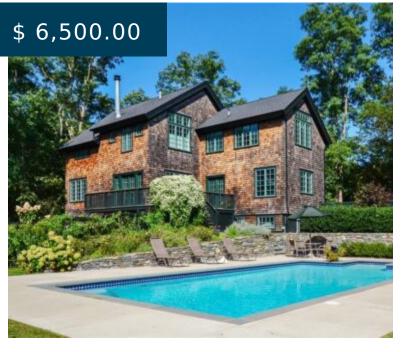

# 72 SUMMERFIELD LANE MIDDLETOWN RHODE ISLAND 02842

https://newportri.rentals

72 Summerfield LANE Middletown Rhode Island 02842

This turnkey shingle style coastal home is a one of a kind, privately situated in a coveted country enclave just off of Indian Avenue and a few minutes from Second Beach, Sachuest Point, Sweetberry Farm and a nearby picturesque pebble beach on the Sakonnet River. Sun drenched living spaces, large...