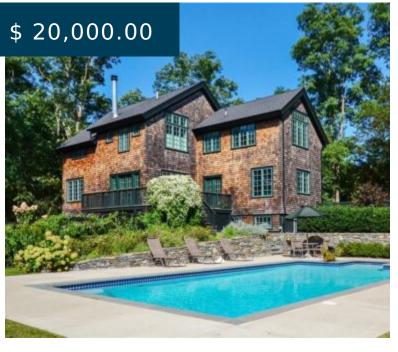

## 72 SUMMERFIELD LANE MIDDLETOWN RHODE ISLAND 02842

https://newportri.rentals

72 Summerfield LANE Middletown Rhode Island 02842

September 2024 Rental. This turnkey shingle style coastal home is a one of a kind summer rental opportunity privately situated in a coveted country enclave just off of Indian Avenue and a few minutes from Second Beach, Sachuest Point, Sweetberry Farm and a nearby picturesque pebble beach on the Sakonnet...