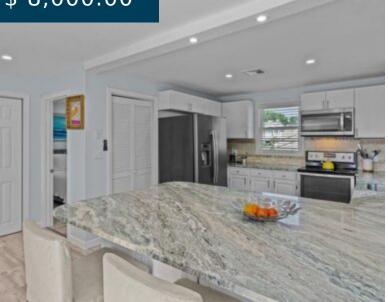

# \$ 8,000.00

Available September 2025 - May 2026: Two Unit Rental for Larger Groups Discover the perfect rental opportunity in Easton's Point! These two beautifully renovated units are available for rent together, offering ample space for larger groups while maintaining privacy with separate leases. If interested in individual unit and not both,... 72 Warren AV Middletown Rhode Island 02840

- 9 beds
- 5 baths
- Rental

# **BASIC FACTS**

| Property ID: 118805 | Rental Type: Seasonal   |
|---------------------|-------------------------|
| Bedrooms: 9         | Bathrooms: 5            |
| Full Baths: 5       | <b>Area:</b> 1501 sq ft |
| Furnished?: 1       | MLS #: 1367270          |