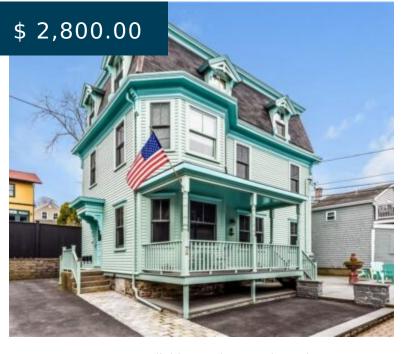

# 8 GREEN PL, UNIT#1 NEWPORT RHODE ISLAND 02840

https://newportri.rentals

8 Green PL, Unit#1 Newport Rhode Island 02840

WINTER 2024/2025. Available October 1st through May 31st. Welcome to 8 Green Place. A quiet street on Historic Hill in the heart of Newport. Beautiful first floor apartment with 2 private entrances and a private front porch. One dedicated parking space. All utilities are included. Housekeeping included 2 times per...