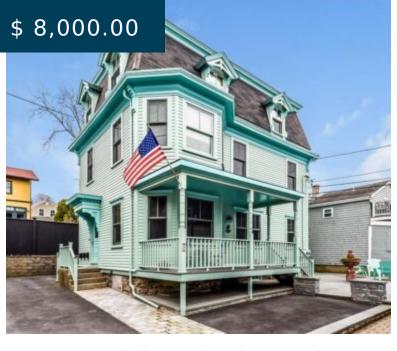

# 8 GREEN PL, UNIT#1 NEWPORT RHODE ISLAND 02840

https://newportri.rentals

8 Green PL, Unit#1 Newport Rhode Island 02840

2025 Summer. Available June, July, and August. Welcome to 8 Green Place. A quiet street on Historic Hill in the heart of Newport. Beautiful first floor apartment with 2 private entrances and a private front porch. One dedicated parking space. All utilities are included. Housekeeping included 2 times per month....

#### **BASIC FACTS**

Property ID: 106779 Rental Type: Residence

Bedrooms: 2 Bathrooms: 1

Full Baths: 1 Area: 760 sq ft

Furnished?: 1 Acceptable Pets: Pets Negotiable

**MLS #:** 1353765