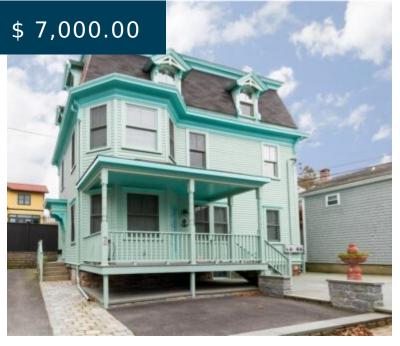

# 8 GREEN PL, UNIT#2 NEWPORT RHODE ISLAND 02840

https://newportri.rentals

8 Green PL, Unit#2 Newport Rhode Island 02840

Summer 2025. Available June 1st, 2025. Welcome to 8 Green Place. A quiet street on Historic Hill. A Fully furnished, beautiful second floor unit with great light. One dedicated parking space. All utilities are included. Central Air and WIFI. The unit was just renovated, painted and furnished. Shared Laundry is...

#### **BASIC FACTS**

Property ID: 108218 Rental Type: Seasonal

Bedrooms: 2 Bathrooms: 1

Full Baths: 1 Area: 760 sq ft

Furnished?: 1 Pets Allowed?: 1

Acceptable Pets: Small Dogs (under 25 lbs.)MLS #: 1354790